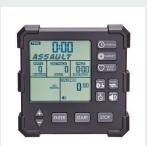

#### **Programmable Console:**

- 10/20 Interval
- Custom Interval
- Goal Programs
- Distance
- Calories
- Heart Rate
- Time

#### 20/10 Interval

Large readouts • Time (total and segment)

Console Feedback:

- Pace
- Distance
- Rate
- Calories
- Heart Rate

Bluetooth Connectivity