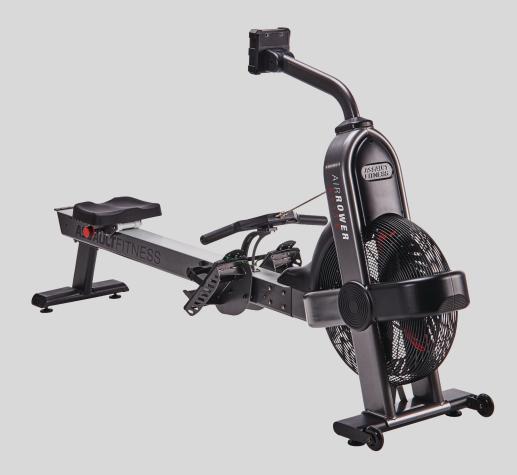

## **WORKOUT WITHOUT LIMITS**

The Assault AirRower Elite takes rowing to the next level. The fan-based resistance and dual stage drive provide a smooth feel, with a large, capable console that is easy to see and a comfortable, sweat-proof seat. The AirRower Elite targets the upper and lower back, the upper and lower legs, triceps, pecs, deltoids, obligues, glutes, and abs with a workout that is great for High Intensity Interval Training, cardio, or endurance training.