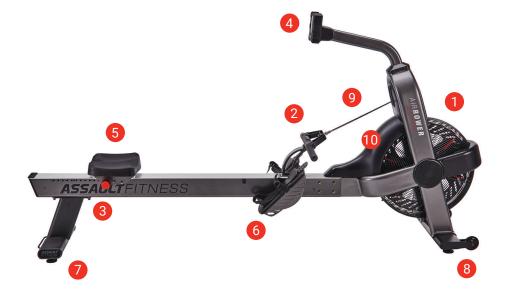

# **KEY FEATURES**

- 1 The AirRower Elite is completely manual, with no electric consumption
- 2 Multi-grip handle enables singlehanded exercises
- 3 Unique locking seat feature allows for additional exercise modalities to keep exercisers engaged
- 4 Easy-to-read console features large font, push buttons, and eight preprogrammed workouts

- 5 Comfortable, sweat-proof ergonomic seat
- 6 Solid steel constructed foot pedals
- 7 Stores upright to save floor space when not in use
- 8 Integrated transport wheels and handle make it easy to move
- 9 Dual stage chain and belt drive for a smooth feel
- 10 Built-in windscreen